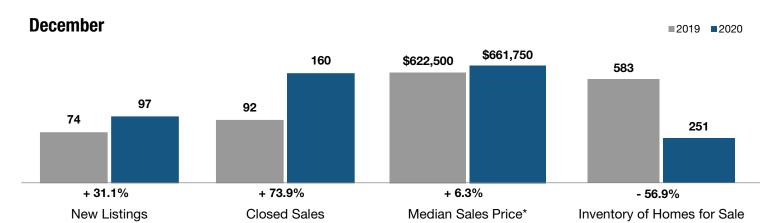

# **Hilton Head Totals**

**Detached Homes Only** 

|                                 | December  |           |                | Year to Date |           |                |
|---------------------------------|-----------|-----------|----------------|--------------|-----------|----------------|
| Key Metrics                     | 2019      | 2020      | Percent Change | 2019         | 2020      | Percent Change |
| New Listings                    | 74        | 97        | + 31.1%        | 1,518        | 1,659     | + 9.3%         |
| Closed Sales                    | 92        | 160       | + 73.9%        | 1,069        | 1,569     | + 46.8%        |
| Median Sales Price*             | \$622,500 | \$661,750 | + 6.3%         | \$559,000    | \$625,000 | + 11.8%        |
| Percent of List Price Received* | 96.1%     | 97.7%     | + 1.6%         | 95.8%        | 96.5%     | + 0.7%         |
| Days on Market Until Sale       | 164       | 115       | - 29.4%        | 164          | 153       | - 6.6%         |
| Inventory of Homes for Sale     | 583       | 251       | - 56.9%        |              |           |                |

<sup>\*</sup> Does not account for sale concessions and/or downpayment assistance. | Percent changes are calculated using rounded figures and can sometimes look extreme due to small sample size.