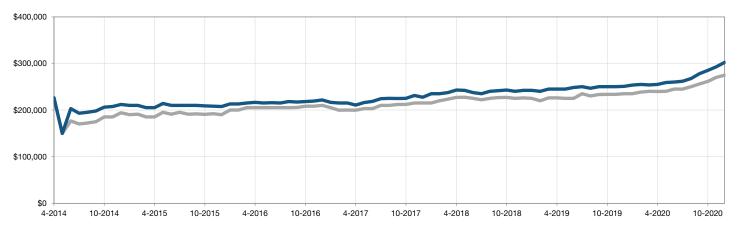

#### Historical Median Sales Price Rolling 12-Month Calculation

All MLS —

Hilton Head Totals —