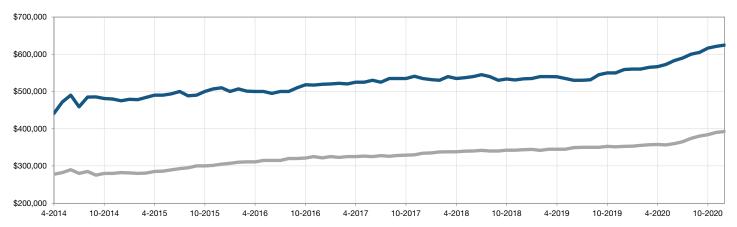

# **Hilton Head Totals**

**Detached Homes Only** 

|                                 | December  |           |                | Year to Date |           |                |
|---------------------------------|-----------|-----------|----------------|--------------|-----------|----------------|
| Key Metrics                     | 2019      | 2020      | Percent Change | 2019         | 2020      | Percent Change |
| New Listings                    | 74        | 97        | + 31.1%        | 1,518        | 1,659     | + 9.3%         |
| Closed Sales                    | 92        | 160       | + 73.9%        | 1,069        | 1,569     | + 46.8%        |
| Median Sales Price*             | \$622,500 | \$661,750 | + 6.3%         | \$559,000    | \$625,000 | + 11.8%        |
| Percent of List Price Received* | 96.1%     | 97.7%     | + 1.6%         | 95.8%        | 96.5%     | + 0.7%         |
| Days on Market Until Sale       | 164       | 115       | - 29.4%        | 164          | 153       | - 6.6%         |
| Inventory of Homes for Sale     | 583       | 251       | - 56.9%        |              |           |                |

<sup>\*</sup> Does not account for sale concessions and/or downpayment assistance. | Percent changes are calculated using rounded figures and can sometimes look extreme due to small sample size.

#### Historical Median Sales Price Rolling 12-Month Calculation

All MLS —

Hilton Head Totals -