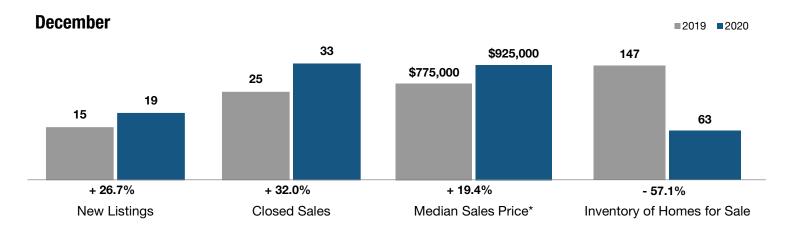

# 1: Sea Pines

**Detached Homes Only** 

|                                 | December  |           |                | Year to Date |           |                |
|---------------------------------|-----------|-----------|----------------|--------------|-----------|----------------|
| Key Metrics                     | 2019      | 2020      | Percent Change | 2019         | 2020      | Percent Change |
| New Listings                    | 15        | 19        | + 26.7%        | 325          | 381       | + 17.2%        |
| Closed Sales                    | 25        | 33        | + 32.0%        | 220          | 352       | + 60.0%        |
| Median Sales Price*             | \$775,000 | \$925,000 | + 19.4%        | \$700,000    | \$853,000 | + 21.9%        |
| Percent of List Price Received* | 96.0%     | 97.8%     | + 1.9%         | 95.0%        | 96.1%     | + 1.2%         |
| Days on Market Until Sale       | 179       | 107       | - 40.3%        | 175          | 160       | - 8.8%         |
| Inventory of Homes for Sale     | 147       | 63        | - 57.1%        |              |           |                |