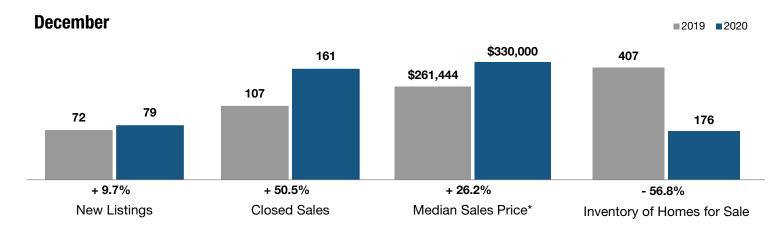

# **Hilton Head Totals**

Condos / Villas Only

|                                 | December  |           |                | Year to Date |           |                |
|---------------------------------|-----------|-----------|----------------|--------------|-----------|----------------|
| Key Metrics                     | 2019      | 2020      | Percent Change | 2019         | 2020      | Percent Change |
| New Listings                    | 72        | 79        | + 9.7%         | 1,436        | 1,422     | - 1.0%         |
| Closed Sales                    | 107       | 161       | + 50.5%        | 1,194        | 1,396     | + 16.9%        |
| Median Sales Price*             | \$261,444 | \$330,000 | + 26.2%        | \$250,788    | \$302,500 | + 20.6%        |
| Percent of List Price Received* | 95.6%     | 97.6%     | + 2.1%         | 95.6%        | 96.7%     | + 1.1%         |
| Days on Market Until Sale       | 143       | 102       | - 28.4%        | 134          | 124       | - 7.5%         |
| Inventory of Homes for Sale     | 407       | 176       | - 56.8%        |              |           |                |

<sup>\*</sup> Does not account for sale concessions and/or downpayment assistance. | Percent changes are calculated using rounded figures and can sometimes look extreme due to small sample size.