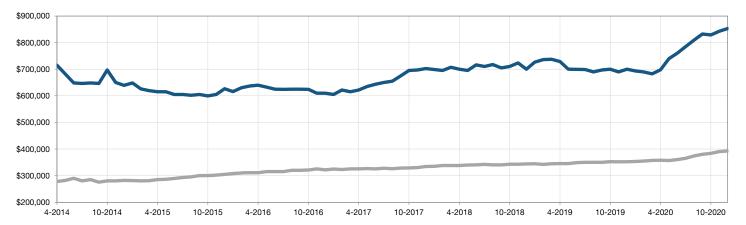

| 220          | 352       | + 60.0%        |
| Median Sales Price*             | \$775,000 | \$925,000 | + 19.4%        | \$700,000    | \$853,000 | + 21.9%        |
| Percent of List Price Received* | 96.0%     | 97.8%     | + 1.9%         | 95.0%        | 96.1%     | + 1.2%         |
| Days on Market Until Sale       | 179       | 107       | - 40.3%        | 175          | 160       | - 8.8%         |
| Inventory of Homes for Sale     | 147       | 63        | - 57.1%        |              |           |                |

<sup>\*</sup> Does not account for sale concessions and/or downpayment assistance. | Percent changes are calculated using rounded figures and can sometimes look extreme due to small sample size.



#### Historical Median Sales Price Rolling 12-Month Calculation











# **Hilton Head Totals**

**Detached Homes Only** 

|                                 | December  |           |                | Year to Date |           |                |
|---------------------------------|-----------|-----------|----------------|--------------|-----------|----------------|
| Key Metrics                     | 2019      | 2020      | Percent Change | 2019         | 2020      | Percent Change |
| New Listings                    | 74        | 97        | + 31.1%        | 1,518        | 1,659     | + 9.3%         |
| Closed Sales                    | 92        | 160       | + 73.9%        | 1,069        | 1,569     | + 46.8%        |
| Median Sales Price*             | \$622,500 | \$661,750 | + 6.3%         | \$559,000    | \$625,000 | + 11.8%        |
| Percent of L