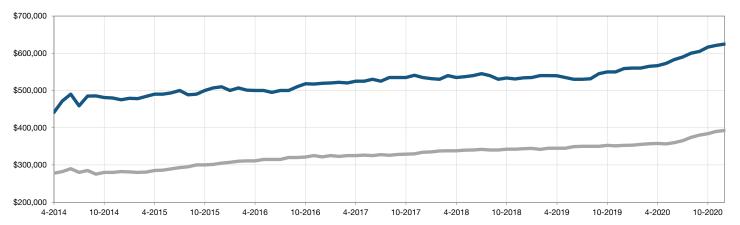

#### Historical Median Sales Price Rolling 12-Month Calculation

# **Hilton Head Totals**

**Detached Homes Only** 

|                                 | December  |           |                | Year to Date |           |                |
|---------------------------------|-----------|-----------|----------------|--------------|-----------|----------------|
| Key Metrics                     | 2019      | 2020      | Percent Change | 2019         | 2020      | Percent Change |
| New Listings                    | 74        | 97        | + 31.1%        | 1,518        | 1,659     | + 9.3%         |
| Closed Sales                    | 92        | 160       | + 73.9%        | 1,069        | 1,569     | + 46.8%        |
| Median Sales Price*             | \$622,500 | \$661,750 | + 6.3%         | \$559,000    | \$625,000 | + 11.8%        |
| Percent of List Price Received* | 96.1%     | 97.7%     | + 1.6%         | 95.8%        | 96.5%     | + 0.7%         |
| Days on Market Until Sale       | 164       | 115       | - 29.4%        | 164          | 153       | - 6.6%         |
| Inventory of Homes for Sale     | 583       | 251       | - 56.9%        |              |           |                |

<sup>\*</sup> Does not account for sale concessions and/or downpayment assistance. | Percent changes are calculated using rounded figures and can sometimes look extreme due to small sample size.

#### Historical Median Sales Price Rolling 12-Month Calculation

Hilton Head Totals —